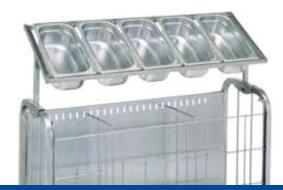

Ideal within potwash areas

LOAD **CAPACITY**  400 plates @ 20cm diameter 250 plates @ 26cm diameter 54 1/1 pans @ 100mm deep

**OPTIONS** 

• Back-to-back model available

Wire dividers

c/w plastic cutlery tray + 3x 1/3 st/st pans

Food quality clear cover

**NET WEIGHT** 

shows unit with optional cutlery dispense frame

<sup>\*</sup>shows typical Large Unit without cutlery unit

in East Anglian Installation Systems Ltd

**EAIS Ltd @EAISUK** 