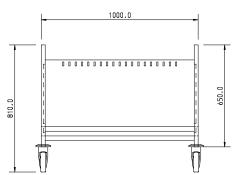

**DIMENSIONS** 

Small Unit = 1068x568x810mm high Large Unit = 1068x738x810mm high Small Unit with cutlery unit = 1068x568x1075mm high Large Unit with cutlery unit = 1068x738x1100mm high

LOADING

200 kg max