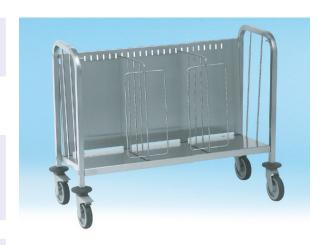

## 'PREMIER' Plate / Gastro Pan / Cutlery Cart

**FINISH** 

• Stainless steel one piece back and base

• Stainless 25×25mm box section formed

frame

Stainless 8 mm wire dividers

**MODEL CODE** 

Small Unit without cutlery unit = PPT-S Large Unit without cutlery unit = PPT-L Small Unit with cutlery unit = PPT-S-ACS-CDU Large Unit with cutlery unit = PPT-L-ACS-CDU

**FEATURES** 

Heavy duty solid base + back

• Dividers adjustable @ 85mm increments

125mm castors, non-marking (2x braked)

• Bumpers fitted as standard

**USAGE** 

• Storage of plate + gastronorm pans

• Clearing of canteen / Dining areas

Ideal within potwash areas

LOAD **CAPACITY**  400 plates @ 20cm diameter 250 plates @ 26cm diameter 54 1/1 pans @ 100mm deep

**OPTIONS** 

• Back-to-back model available

Wire dividers

c/w plastic cutlery tray + 3x 1/3 st/st pans

Food quality clear cover

**NET WEIGHT** 

shows unit with optional cutlery dispense frame

<sup>\*</sup>shows typical Large Unit without cutlery unit

in East Anglian Installation Systems Ltd

**EAIS Ltd @EAISUK** 