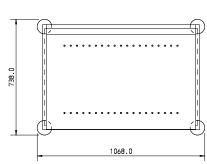

**DIMENSIONS** 

Small Unit = 1068x568x810mm high Large Unit = 1068x738x810mm high Small Unit with cutlery unit = 1068x568x1075mm high Large Unit with cutlery unit = 1068x738x1100mm high

LOADING

200 kg max